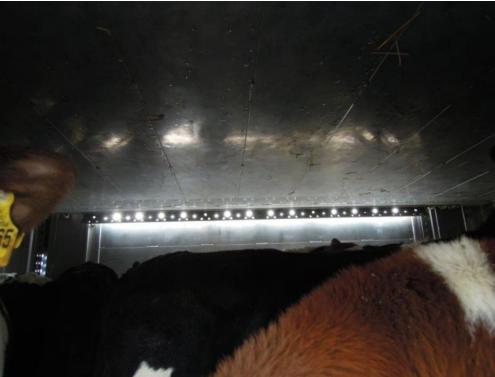

### Approval – means of transport (4)

- Ventilator opening at head level
- At least 1 per section
- 60 m<sup>3</sup>/h/KN