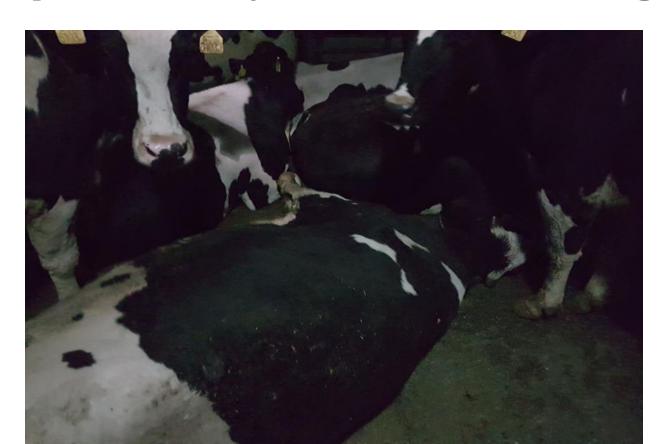

#### European Court of Justice Ruling C-424/13

- -'I, the organiser, hereby declare that I am responsible for the organisation of the abovementioned journey and I have made suitable arrangements to safeguard the welfare of the animals throughout the journey in accordance with the provisions of Council Regulation (EC) No 1/2005'
- –As the Competent Authority we have to verify by appropriate checks that the journey log is realistic an indicates compliance with Regulation 1/2005

# ECJ-ruling C-424/13 First submitted transport plan

- Approximate journey duration: 9 days
- -Planning indicated resting places unknown by authorities, with addresses not known to google
- -Only navigation systems could prove plausibility
- -Ex post control was announced
- -Submitted navigation data and transporter declaration stopped at EU border

# ECJ-ruling C-424/13 Second submitted transport plan

- -Transport refused
  - unknown resting places
  - ex post control impossible
  - Planning not realistic
- -Revised planning requested