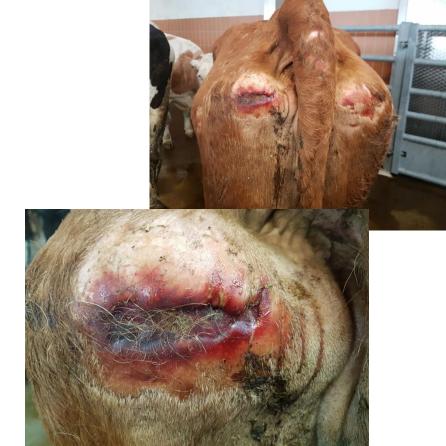

#### European Court of Justice Ruling C-424/13

- -'I, the organiser, hereby declare that I am responsible for the organisation of the abovementioned journey and I have made suitable arrangements to safeguard the welfare of the animals throughout the journey in accordance with the provisions of Council Regulation (EC) No 1/2005'
- –As the Competent Authority we have to verify by appropriate checks that the journey log is realistic an indicates compliance with Regulation 1/2005

# ECJ-ruling C-424/13 First submitted transport plan

- Approximate journey duration: 9 days
- -Planning indicated resting places unknown by authorities, with addresses not known to google
- -Only navigation systems could prove plausibility
- -Ex post control was announced
- -Submitted navigation data and transporter declaration stopped at EU border

# ECJ-ruling C-424/13 Second submitted transport plan

- -Transport refused
  - unknown resting places
  - ex post control impossible
  - Planning not realistic
- -Revised planning requested