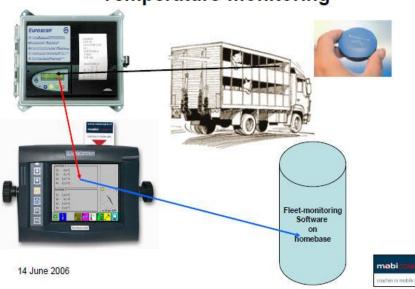

#### Approval – means of transport (5)

°C Outside

|        | °C Outside | °C Max.           | °C Min. | Board closed | Driving | °C Out of Range | °C Outside<br>°C Max.<br>°C Min.                                                             | Board closed | Driving | °C Out of Range |
|--------|------------|-------------------|---------|--------------|---------|-----------------|----------------------------------------------------------------------------------------------|--------------|---------|-----------------|
| VIN xx |            |                   |         |              |         |                 | VIN xxxxxxxxxxxxxx                                                                           |              |         |                 |
| TRACE  | ES xx      | XXXXXX            | (XXXX   | (XXX         | XXX     |                 | TRACES XXXXXXXXXXXXX                                                                         | XXX          | XXX)    |                 |
| Time   | *Cos       | "См <sub>эх</sub> | *CMin   | В            | D       | *Cor            | Time "Cos "C <sub>Msx</sub> "CMin                                                            | В            | D       | *Cor            |
| 12.01. | 08         |                   |         |              |         |                 | 07.06.08                                                                                     |              |         |                 |
| 16:08  | -2,0       | 5,4               | 5,1     | 1            |         |                 | 14:22 25,0 33,0 28,0                                                                         | -            |         |                 |
| 16:12  | -2,0       | 4,5               | 4,2     | 1            | 1       |                 | 14:27 25,0 33,5 28,2                                                                         | - 1          | - [     | <u>د</u>        |
| 16:16  | -2,0       | 3,6               | 3,3     | - 1          | 1       |                 | 14:32 25,0 34,0 28,3                                                                         | - [          | 1       | Ж.              |
| 16:20  | -1,9       | 2,7               | 2,4     | -1           | 1       |                 | 14:37 25,1 34,5 28,5                                                                         | -            |         | ^               |
| 16:24  | -1,9       | 1,8               | 1,5     | 1            |         |                 | 14:42 25,1 35,0 28,6                                                                         |              |         | V V V           |
| 16:28  | -1,9       | 0,9               | 0,6     | 1            |         |                 | 14:47 25,1 35,5 28,8<br>14:52 25,1 36,0 28,9<br>14:57 25,1 35,5 29,1<br>15:02 25,2 35,1 29,2 |              |         | > 2             |
| 16:32  | -1,9       | 0,0               | -0,3    | 1            |         | <               | 14:52 25,1 36,0 28,9                                                                         |              |         | > 8             |
| 16:36  | -1,9       | -0,9              | -1,2    | 1            |         | <<br><          | 14:57 25,1 35,5 29,1                                                                         |              |         | > > \           |
| 16:40  | -1,8       | -1,8              | -2,1    | 1            |         | <               | 15:02 25,2 35,1 29,2                                                                         |              |         | >               |
| 16:44  | -1,8       | 0,4               | 0,1     | 1            |         |                 | 15:07 25,2 34,6 29,4                                                                         |              |         |                 |
| 16:48  | -1,8       | 0,5               | 0,2     | 1            |         |                 | 15:12 25,2 34,1 29,5                                                                         |              |         |                 |
| 16:52  | -1,8       | 0,6               | 0,3     | 1            | 1       |                 | 15:17 25,2 33,6 29,7                                                                         | -1           | I       |                 |
| 16:56  | -1,8       | 0,7               | 0,4     | 1            | 1       |                 | 15:22 25,2 33,1 29,8                                                                         | 1            |         |                 |
|        | ١          | Vinte             | r       |              |         |                 | Sommer                                                                                       |              |         |                 |