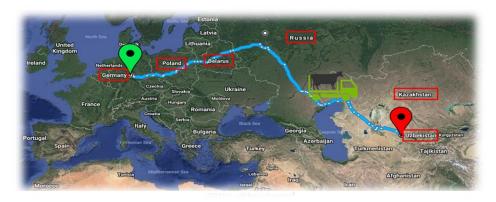

# ECJ-ruling C-424/13 First submitted transport plan

- Approximate journey duration: 9 days
- -Planning indicated resting places unknown by authorities, with addresses not known to google
- -Only navigation systems could prove plausibility
- -Ex post control was announced
- -Submitted navigation data and transporter declaration stopped at EU border

# ECJ-ruling C-424/13 Second submitted transport plan

- -Transport refused
  - unknown resting places
  - ex post control impossible
  - Planning not realistic
- -Revised planning requested