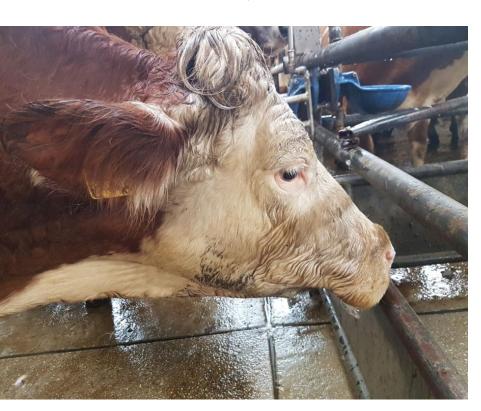

#### European Court of Justice Ruling C-424/13

- -'I, the organiser, hereby declare that I am responsible for the organisation of the abovementioned journey and I have made suitable arrangements to safeguard the welfare of the animals throughout the journey in accordance with the provisions of Council Regulation (EC) No 1/2005'
- –As the Competent Authority we have to verify by appropriate checks that the journey log is realistic an indicates compliance with Regulation 1/2005

# ECJ-ruling C-424/13 First submitted transport plan

- Approximate journey duration: 9 days
- -Planning indicated resting places unknown by authorities, with addresses not known to google
- -Only navigation systems could prove plausibility
- -Ex post control was announced
- -Submitted navigation data and transporter declaration stopped at EU border

# ECJ-ruling C-424/13 Second submitted transport plan

- -Transport refused
  - unknown resting places
  - ex post control impossible
  - Planning not realistic
- -Revised planning requested