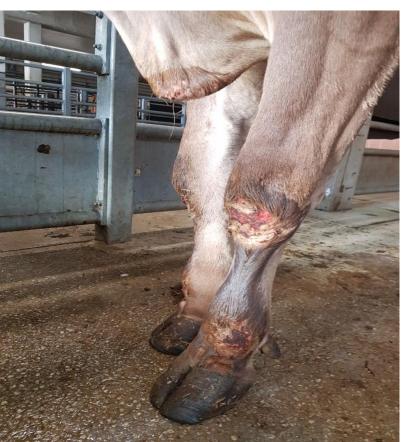

#### European Court of Justice Ruling C-424/13

- -'I, the organiser, hereby declare that I am responsible for the organisation of the abovementioned journey and I have made suitable arrangements to safeguard the welfare of the animals throughout the journey in accordance with the provisions of Council Regulation (EC) No 1/2005'
- –As the Competent Authority we have to verify by appropriate checks that the journey log is realistic an indicates compliance with Regulation 1/2005

# ECJ-ruling C-424/13 First submitted transport plan

- Approximate journey duration: 9 days
- -Planning indicated resting places unknown by authorities, with addresses not known to google
- -Only navigation systems could prove plausibility
- -Ex post control was announced
- -Submitted navigation data and transporter declaration stopped at EU border

# ECJ-ruling C-424/13 Second submitted transport plan

- -Transport refused
  - unknown resting places
  - ex post control impossible
  - Planning not realistic
- -Revised planning requested