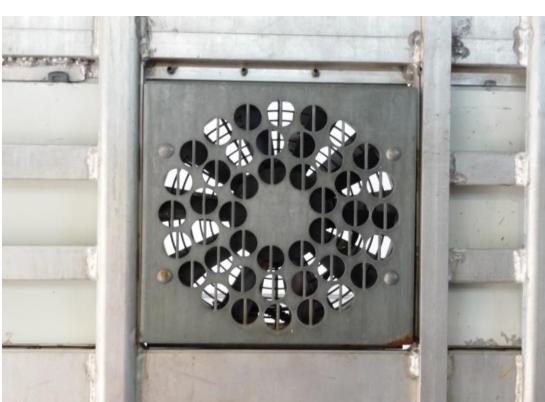

### Approval – means of transport (4)

- Ventilator opening at head level
- At least 1 per section
- 60 m<sup>3</sup>/h/KN