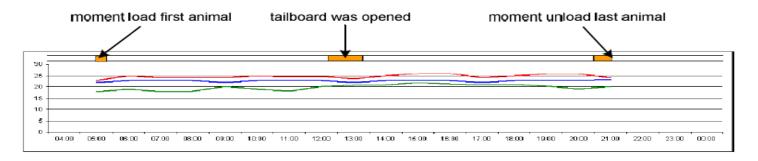

# ECJ-ruling C-424/13 First submitted transport plan

- Approximate journey duration: 9 days
- -Planning indicated resting places unknown by authorities, with addresses not known to google
- -Only navigation systems could prove plausibility
- -Ex post control was announced
- -Submitted navigation data and transporter declaration stopped at EU border