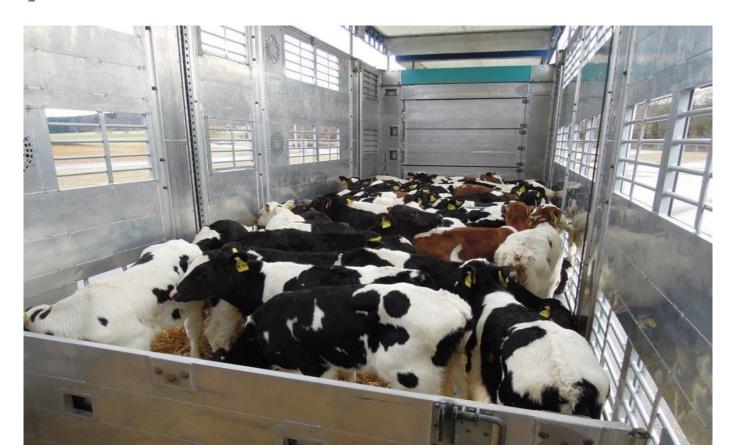

### Approval – means of transport (1)

#### Approval – means of transport (2)

#### Approval – means of transport (3)

### Approval – means of transport (4)

- Ventilator opening at head level
- At least 1 per section
- 60 m<sup>3</sup>/h/KN